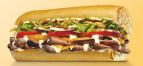

# Originals

LITTLE JOHN \$0.00 \* REGULAR \$0.00 \* GIANT \$00.00

THE PEPE® #1 ham, provolone, lettuce, tomato & mayo 300/600/1190 cal

BIG JOHN® #2 roast beef, lettuce, tomato & mayo 250/500/1000 cal

TOTALLY TUNA® #3 tuna salad, cucumber, lettuce & tomato 250/510/1020 cal

TURKEY TOM® #4 turkey, lettuce, tomato & mayo 240/480/950 cal

VITO \*5 salami, capocollo, provolone, onion, oil & vinegar, oregano-basil, lettuce & tomato (no mayo) 290/570/1150 cal

**THE VEGGIE** \*6 double provolone, avocado spread, cucumber, lettuce, tomato & mayo 340/670/1340 cal