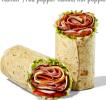

## **12 HALF WRAPS**

Starts at \$00.00 290-470 cal/piece

Shareable halves of any 8" **Originals**,

TUSCAN ITALIAN WRAP salami, capocollo, ham, parmesan, lettuce, onion, tomato, mayo, oil & vinegar & oregano-basil in a garlic & herb wrap 880 cal (as an Unwich® 570 cal)

TOASTED COMBO \$00.00

**VRAP** COMBO Any wrap, chips & regular drink \$00.00