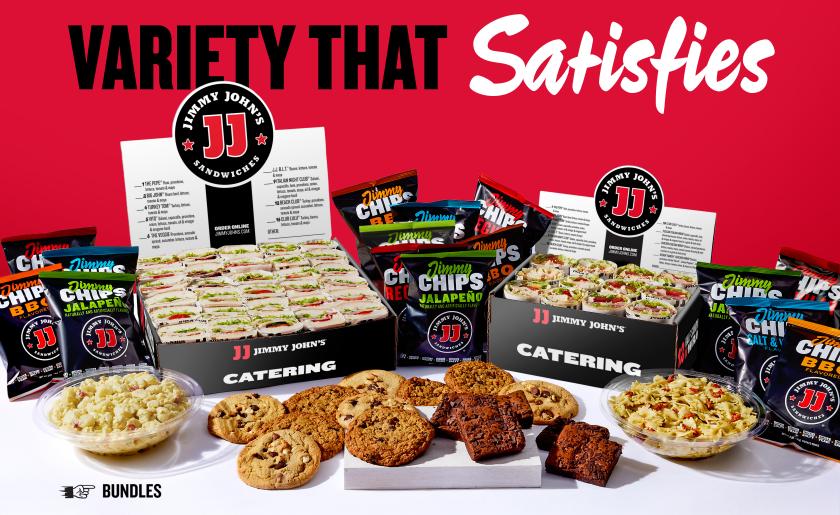

# LARGE CATERING BUNDLE **SERVES UP TO 20**

Starts at **\$000.00** 

## **30 PIECE PARTY BOX**

12-Pack Half Wraps ★ 2 Premium Sides 15 Jimmy Chips® ★ 15 Desserts

## SMALL CATERING BUNDLE **SERVES UP TO 10**

Starts at \$00.00

### **18 PIECE PARTY BOX**

1 Premium Side ★ 6 Jimmy Chips® **6** Desserts

## ADD ON **BUNDLES**

## **DESSERTS BUNDLE**

6 Desserts ★ \$00.00

### **CHIPS BUNDLE**

6 Jimmy Chips® ★ \$00.00

## **BOTTLED BEVERAGES BUNDLE**

4 Bottled Beverages ★ \$00.00

## **30 PIECES**

**Starts at \$00.00** 

feeds 15 ★ starting at \$0.00/person 80-310 cal/piece

### **18 PIECES**

**Starts at \$00.00** 

feeds 9 \* starting at \$0.00/person 80-310 cal/piece

Shareable thirds of any 8" Originals & Favorites

## **12 HALF SANDWICHES**

**Starts at \$00.00** 130-470 cal/piece

## **12 HALF WRAPS**

Starts at \$00.00 290-470 cal/piece

Shareable halves of any 8" **Originals**,